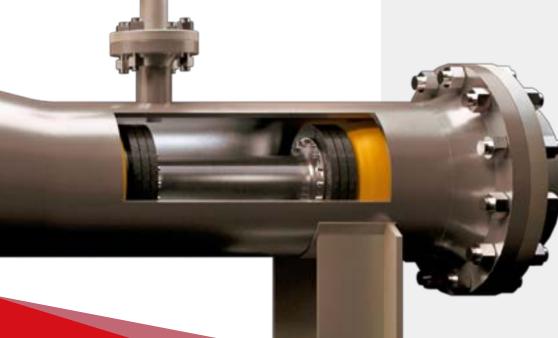

# **Product** Recommendations

**Skid Mounted Complete** 

**Pigging Systems** 

Pipeline pigging systems are the heart and soul of any pipeline. They are the crucial part for the operation. Pipeline pig stations are used for pipeline inspection, cleaning, maintenance and help flow of multiple products at the same time.

Thanks to 40 years of experience, ERGIL provides unique solutions for pipeline pigging stations.

ERGIL's modular pigging stations provide all you need on a single skid. ERGIL designs mobile or permanent frames with adjustable height mechanisms, so moving from one place to another and using it for multiple pipelines is possible.

They are easy to transport from one location to another. Modules can be designed as per the shipping method (sea, road and even air) and the system can be customizable as per working environment to protect against rush weather effects or robbery.