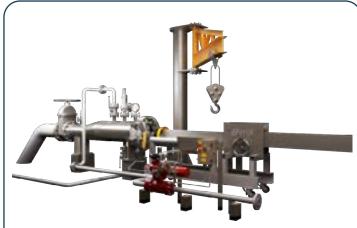

# **Product** Recommendations

**Skid Mounted Complete** 

**Pigging Systems** 

Pipeline pigging systems are the heart and soul of any pipeline. They are the crucial part for the operation. Pipeline pig stations are used for pipeline inspection, cleaning, maintenance and help flow of multiple products at the same time.

Thanks to 40 years of experience, ERGIL provides unique solutions for pipeline pigging stations.

ERGIL's modular pigging stations provide all you need on a single skid. ERGIL designs mobile or permanent frames with adjustable height mechanisms, so moving from one place to another and using it for multiple pipelines is possible.