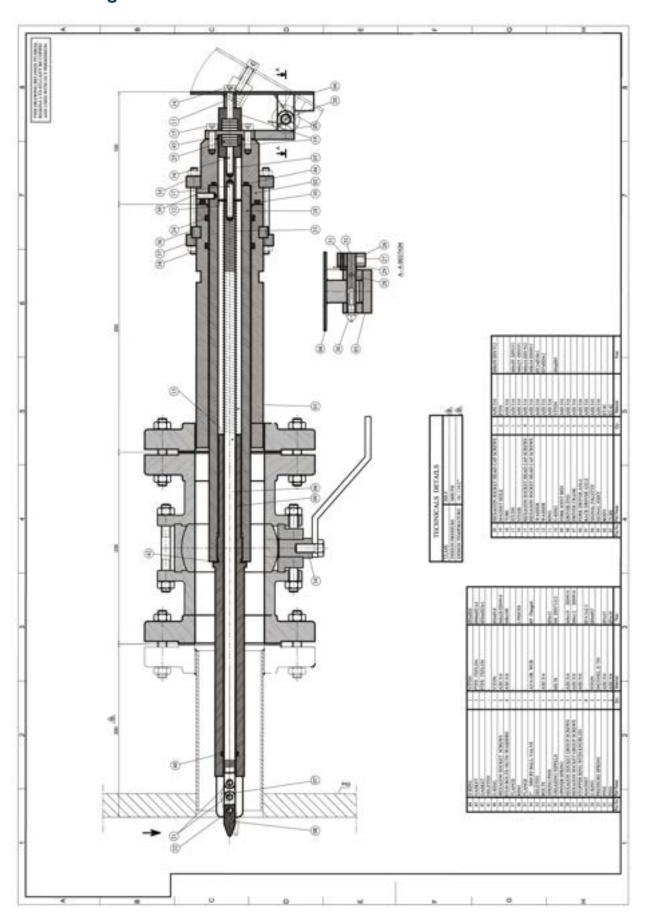

## **Technical Drawing**

### **Weight & Dimensions**

| Pos. No | Part Name                      | Quantaty | Material       |
|---------|--------------------------------|----------|----------------|
| 01      | Tube                           | 1        | AISI 316 ~ 304 |
| 02      | Body                           | 1        | ST42           |
| 03      | Signal Joint                   | 1        | AISI 316 ~ 304 |
| 04      | Signal Palette                 | 1        | AISI 316 ~ 304 |
| 05      | Back Driver Axle               | 1        | AISI 316 ~ 304 |
| 06      | Fork Driver Axle               | 1        | AISI 316 ~ 304 |
| 07      | Driver Crank                   | 1        | AISI 316 ~ 304 |
| 08      | Driver End                     | 1        | AISI 316 ~ 304 |
| 09      | Fork Joint Bed                 | 1        | AISI 316 ~ 304 |
| 10      | Safety Nut With Lock           | 1        | AISI 316 ~ 304 |
| 11      | Ring                           | 1        | AISI 316 ~ 304 |
| 12      | Washer                         | 1        | AISI 316 ~ 304 |
| 13      | Washer                         | 1        | AISI 316 ~ 304 |
| 14      | Hexagon Socket Head Cap Screws | 1        | AISI 316 ~ 304 |
| 15      | Hexagon Socket Head Cap Screws | 4        | AISI 316 ~ 304 |
| 16      | Studs                          | 1        | AISI 316 ~ 304 |
| 17      | Studs                          | 1        | AISI 316 ~ 304 |
| 18      | Anti Extrusion Ring            | 1        | PTFE           |
| 19      | Magnet Hole                    | 2        | PTFE           |
| 20      | Hexagon Socket Head Cap Screws | 1        | AISI 316 ~ 304 |
| 21      | Pins                           | 2        | AISI 316 ~ 304 |
| 22      | Pins                           | 1        | AISI 316 ~ 304 |
| 23      | Pressure Spring                | 1        | INCONEL X-750  |
| 24      | O-Ring                         | 1        | VITON          |
| 25      | Magnet                         | 8        | -              |
| 26      | Stopper Ring With Knurlet      | 1        | AISI 316 ~ 304 |
| 27      | Hexagon Socket Head Cap Screws | 1        | AISI 316 ~ 304 |
| 28      | Hexagon Socket Head Cap Screws | 1        | AISI 316 ~ 304 |
| 29      | Opener Spring                  | 1        | -              |
| 30      | Greasing Nipples               | 1        | MS58           |
| 31      | Spring Pins                    | -        | -              |
| 32      | Bolts                          | 1        | AISI 316 ~ 304 |