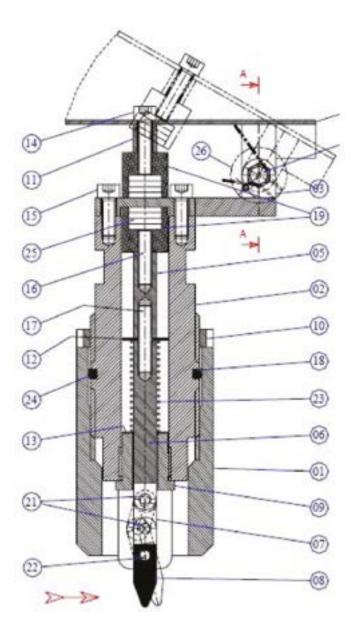

## **Technical Drawing**

### **Weight & Dimensions**

| Pos. No | Part Name                      | Quantaty | Material       |
|---------|--------------------------------|----------|----------------|
| 01      | Tube                           | 1        | AISI 316 ~ 304 |
| 02      | Body                           | 1        | ST42           |
| 03      | Signal Joint                   | 1        | AISI 316 ~ 304 |
| 04      | Signal Palette                 | 1        | AISI 316 ~ 304 |
| 05      | Back Driver Axle               | 1        | AISI 316 ~ 304 |
| 06      | Fork Driver Axle               | 1        | AISI 316 ~ 304 |
| 07      | Driver Crank                   | 1        | AISI 316 ~ 304 |
| 08      | Driver End                     | 1        | AISI 316 ~ 304 |
| 09      | Fork Joint Bed                 | 1        | AISI 316 ~ 304 |
| 10      | Safety Nut With Lock           | 1        | AISI 316 ~ 304 |
| 11      | Ring                           | 1        | AISI 316 ~ 304 |
| 12      | Washer                         | 1        | AISI 316 ~ 304 |
| 13      | Washer                         | 1        | AISI 316 ~ 304 |
| 14      | Hexagon Socket Head Cap Screws | 1        | AISI 316 ~ 304 |
| 15      | Hexagon Socket Head Cap Screws | 4        | AISI 316 ~ 304 |
| 16      | Studs                          | 1        | AISI 316 ~ 304 |
| 17      | Studs                          | 1        | AISI 316 ~ 304 |
| 18      | Anti Extrusion Ring            | 1        | PTFE           |
| 19      | Magnet Hole                    | 2        | PTFE           |
| 20      | Hexagon Socket Head Cap Screws | 1        | AISI 316 ~ 304 |
| 21      | Pins                           | 2        | AISI 316 ~ 304 |
| 22      | Pins                           | 1        | AISI 316 ~ 304 |
| 23      | Pressure Spring                | 1        | INCONEL X-750  |
| 24      | O-Ring                         | 1        | VITON          |
| 25      | Magnet                         | 8        | -              |
| 26      | Stopper Ring With Knurlet      | 1        | AISI 316 ~ 304 |
| 27      | Hexagon Socket Head Cap Screws | 1        | AISI 316 ~ 304 |
| 28      | Hexagon Socket Head Cap Screws | 1        | AISI 316 ~ 304 |
| 29      | Opener Spring                  | 1        | -              |
| 30      | Greasing Nipples               | 1        | MS58           |
| 31      | Spring Pins                    | -        | -              |
| 32      | Bolts                          | 1        | AISI 316 ~ 304 |