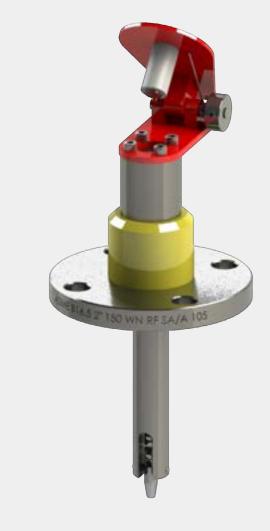

## **Technical Drawing**

### **Weight & Dimensions**

| Pos. No | Part Name                      | Quantaty | Material       |
|---------|--------------------------------|----------|----------------|
| 01      | Tube                           | 1        | AISI 316 ~ 304 |
| 02      | Body                           | 1        | ST42           |
| 03      | Signal Joint                   | 1        | AISI 316 ~ 304 |
| 04      | Signal Palette                 | 1        | AISI 316 ~ 304 |
| 05      | Back Driver Axle               | 1        | AISI 316 ~ 304 |
| 06      | Fork Driver Axle               | 1        | AISI 316 ~ 304 |
| 07      | Driver Crank                   | 1        | AISI 316 ~ 304 |
| 08      | Driver End                     | 1        | AISI 316 ~ 304 |
| 09      | Fork Joint Bed                 | 1        | AISI 316 ~ 304 |
| 10      | Safety Nut With Lock           | 1        | AISI 316 ~ 304 |
| 11      | Ring                           | 1        | AISI 316 ~ 304 |
| 12      | Washer                         | 1        | AISI 316 ~ 304 |
| 13      | Washer                         | 1        | AISI 316 ~ 304 |
| 14      | Hexagon Socket Head Cap Screws | 1        | AISI 316 ~ 304 |
| 15      | Hexagon Socket Head Cap Screws | 4        | AISI 316 ~ 304 |
| 16      | Studs                          | 1        | AISI 316 ~ 304 |
| 17      | Studs                          | 1        | AISI 316 ~ 304 |
| 18      | Anti Extrusion Ring            | 1        | PTFE           |
| 19      | Magnet Hole                    | 2        | PTFE           |
| 20      | Hexagon Socket Head Cap Screws | 1        | AISI 316 ~ 304 |
| 21      | Pins                           | 2        | AISI 316 ~ 304 |
| 22      | Pins                           | 1        | AISI 316 ~ 304 |
| 23      | Pressure Spring                | 1        | INCONEL X-750  |
| 24      | O-Ring                         | 1        | VITON          |
| 25      | Magnet                         | 8        | -              |
| 26      | Stopper Ring With Knurlet      | 1        | AISI 316 ~ 304 |
| 27      | Hexagon Socket Head Cap Screws | 1        | AISI 316 ~ 304 |
| 28      | Hexagon Socket Head Cap Screws | 1        | AISI 316 ~ 304 |
| 29      | Opener Spring                  | 1        | -              |
| 30      | Greasing Nipples               | 1        | MS58           |
| 31      | Spring Pins                    | -        | -              |
| 32      | Bolts                          | 1        | AISI 316 ~ 304 |