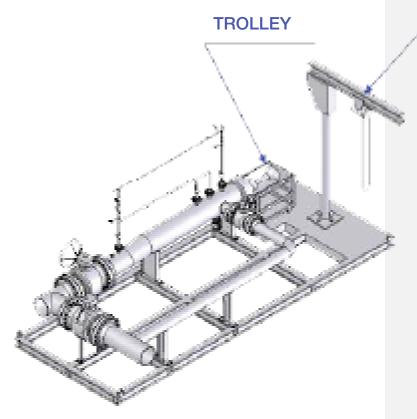

## **Product Description**

We, Rhino Process Equipment Team, know very well the importance of thepipeline pigging, and a good pigging system is a must for the operation of pipelines. The skid mounted complete pigging consists of all the elements, pig launcher or receiver, trolley, crane, and drain box, that you need for pipeline pigging.

#### JIB CRANE

| Trolley | Jib Crane |
|---------|-----------|
| C.S     | C.S       |
| S.S     | S.S       |

## **Jib Crane**

|   | Н     | L    |
|---|-------|------|
| 1 | 4.500 | 4030 |
| 2 | 3.500 | 3000 |
| 3 | 2.500 | 2000 |