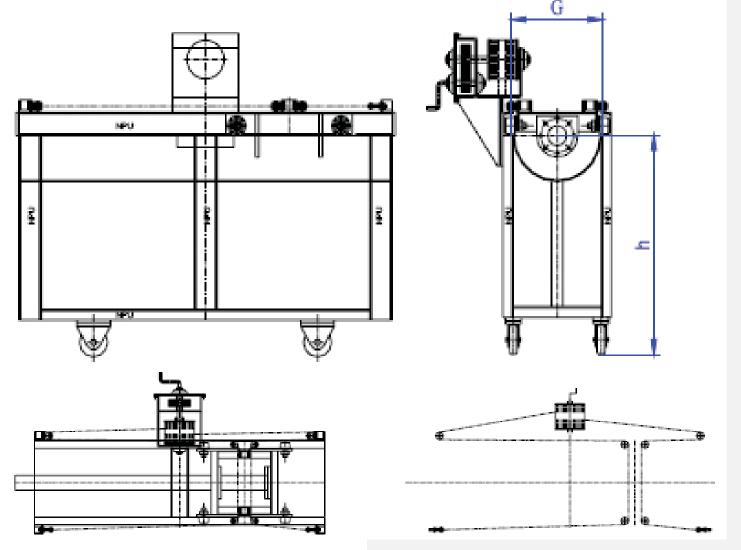

#### JIB CRANE

| Trolley | Jib Crane |
|---------|-----------|
| C.S     | C.S       |
| S.S     | S.S       |

## **Complete Pigging System**