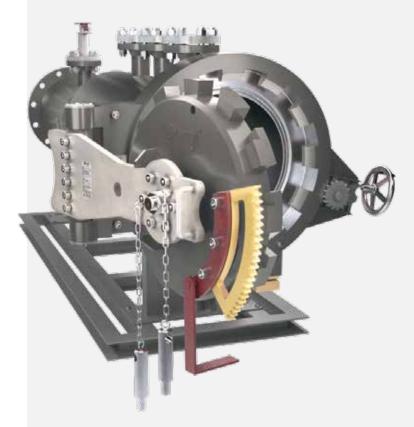

Easy to use Rhino launchers and receivers can be used almost all kind of applications. Rhino pig launchers and pig receivers can be designed to accommodate scraper pigs, sphere pigs or "smart" pigs, or any combination of the three

## **Key Features**

- Designed to ASME B31.4, ASME B31.8 and ASME Section VIII Div. 1 Codes
- All pig receiver and launcher comes with the appropriate Rhino™ pig indicator.
- All pig receiver and launcher comes with the appropriate Rhino™ closures.
- All pig receiver and launcher comes with the sand blasted and primer coated and color of your choice.
- All welds are 100% inspected and tested
- All pig receiver and launcher are hydrostatically tested.