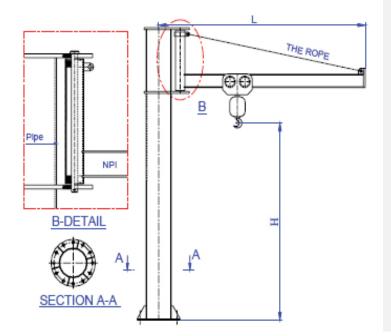

## **Jib Crane**

|   | Н     | L    |
|---|-------|------|
| 1 | 4.500 | 4030 |
| 2 | 3.500 | 3000 |
| 3 | 2.500 | 2000 |