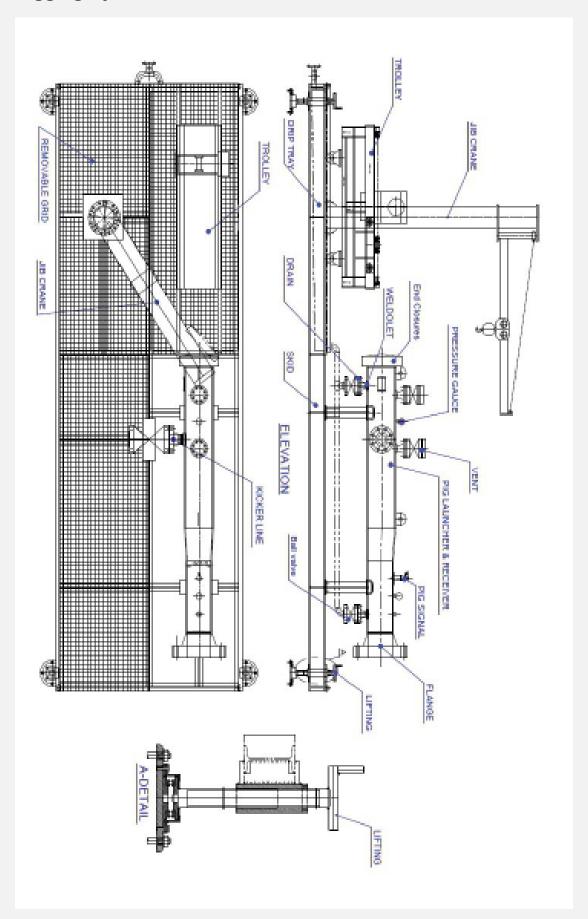

## **Product Description**

We, Rhino Process Equipment Team, know very well the importance of thepipeline pigging, and a good pigging system is a must for the operation of pipelines. The skid mounted complete pigging consists of all the elements, pig launcher or receiver, trolley, crane, and drain box, that you need for pipeline pigging.

#### JIB CRANE

| Trolley | Jib Crane |
|---------|-----------|
| C.S     | C.S       |
| S.S     | S.S       |

## **Jib Crane**

|   | Н     | L    |
|---|-------|------|
| 1 | 4.500 | 4030 |
| 2 | 3.500 | 3000 |
| 3 | 2.500 | 2000 |