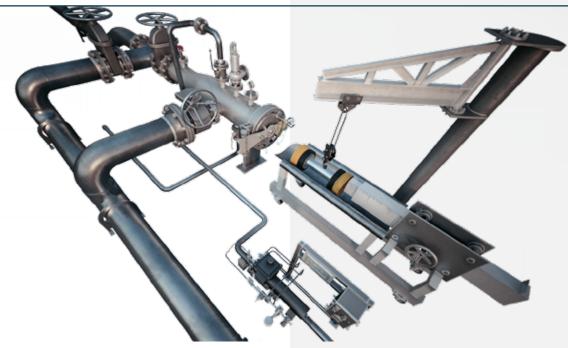

# **Skid Mounted** Complete **Pigging System**

## **Product Description**

We, Rhino Process Equipment Team, know very well the importance of thepipeline pigging, and a good pigging system is a must for the operation of pipelines. The skid mounted complete pigging consists of all the elements, pig launcher or receiver, trolley, crane, and drain box, that you need for pipeline pigging.

Rhino is capable of providing mobile or portable skid mounted pig launcher and receivers for pipelines of any size and pressure ratings.

Rhino provides complete solutions for your pipeline related jobs, such as cleaning, drying, testing and displacement.

## **Complete Pigging System**